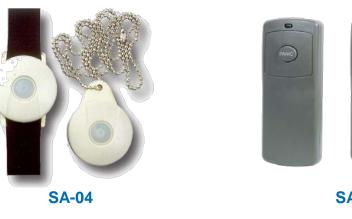

## **Remote Controls**

Ressione provides a complete solution for all of your intru care dystams int

casing. All our intrusion detection an

hey are made at high quality materials becau on innovative ma

- Pendant and wrist-band waterproof personal panic (SA-04)
- Hand-held with Belt-clip option (SA-26/7/8)
- Remote controls with 1 to 5 channels
- Sealed soft touch buttons (SA-33)