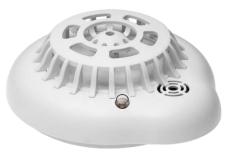

# Wireless Smoke & Heat Sensors

- Ultimate protection for residential and commercial applications
- Compact and elegant design shell
- Can be mounted on walls or ceilings
- Quickly installed and easy to maintain
- Photoelectric sensor (SA-34)
- Maximum temperature (SA-36)
- Max. temp. with heat rise rate (SA-37)
- Optional as standalone

SA-34

SA-36 / SA-37