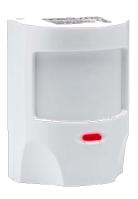

# Wireless Infrared Detectors (PIR)

- Advance Technology Fuzzy Logic Algorithm Improves Detection and Reduce False Alarms
- Unique Fresnel
- High Quality Pyroelectric infrared sensor
- Mirror look down (with spherical lens)
- Power save technology
- Self test and auto temperature calibration
- Walk & RF transmission tests