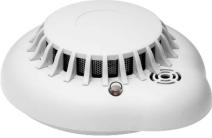

# Wireless Smoke & Heat Sensors

- Ultimate protection for residential and commercial applications
- Compact and elegant design shell
- Can be mounted on walls or ceilings
- Quickly installed and easy to maintain
- Photoelectric sensor (SA-34)
- Maximum temperature (SA-36)
- Max. temp. with heat rise rate (SA-37)
- Optional as standalone

SA-34

SA-36 / SA-37