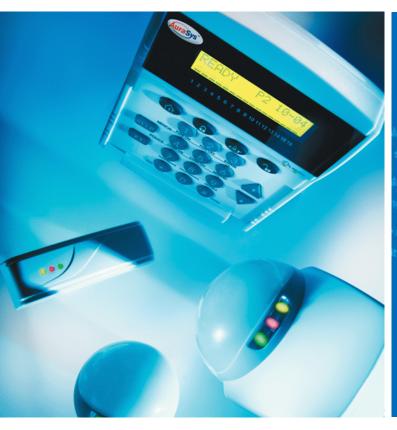

### **Wireless Keypad**

- Fully wireless keypad (operates on batteries only)
- Bi-Directional communication with the HomeLogiX and SecuraCare hosting panels
- System Status, Bypass, Memory and Trouble indications
- Embedded RFID reader (125kHz) for arming and disarming
- Arming Away/Home and disarming using user's PIN code

# Wireless Infrared Detectors (PIR)

- Advance Technology Fuzzy Logic Algorithm Improves Detection and Reduce False Alarms
- Unique Fresnel
- High Quality Pyroelectric infrared sensor
- Mirror look down (with spherical lens)
- Power save technology
- Self test and auto temperature calibration
- Walk & RF transmission tests

### Wireless sensors

- Door / Window magnetic contacts
- Long life lithium battery
- Easy to install and operate in a wide range of residential and commercial environments
- SA-32 smallest recessed door contact
- SA-32S available with shock sensor
- One auxiliary hardwire input (SA-02)
- 2 programmable auxiliary hardwire inputs (SA-25)
- Programming Software (SA-25)