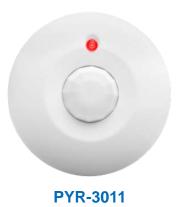

# Wireless Infrared Detectors (PIR)

- Advance Technology Fuzzy Logic Algorithm Improves Detection and Reduce False Alarms
- Unique Fresnel
- High Quality Pyroelectric infrared sensor
- Mirror look down (with spherical lens)
- Power save technology
- Self test and auto temperature calibration
- Walk & RF transmission tests