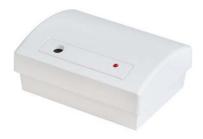

n
- Walk & RF transmission tests





SA-01 / SA-01P



ROSSLARE SECURITY PRODUCTS



### Wireless sensors

- Door / Window magnetic contacts
- Long life lithium battery
- Easy to install and operate in a wide range of residential and commercial environments
- SA-32 smallest recessed door contact
- SA-32S available with shock sensor
- One auxiliary hardwire input (SA-02)
- 2 programmable auxiliary hardwire inputs (SA-25)
- Programming Software (SA-25)

















## **Vibration & Glass-Break Sensors**

#### **SA-20**

- Unique 3-in-1 sensor Vibration, Movement and Magnetic contact
- Each sensor can be activated separately
- False alarm reduction by continuously monitoring the surroundings

#### **SA-19**

- Sentrol pattern recognition sensor
- Wide 360° detection range



**SA-20** 







# Wireless Smoke & Heat Sensors

- Ultimate protection for residential and commercial applications
- Compact and elegant design shell
- Can be mounted on walls or ceilings
- Quickly installed and easy to maintain
- Photoelectric sensor (SA-34)
- Maximum temperature (SA-36)
- Max. temp. with heat rise rate (SA-37)
- Optional as standalone



SA-34



SA-36 / SA-37





## **Remote Controls**

Ressione provides a complete solution for all of your intru care dystams int

casing. All our intrusion detection an

hey are made at high quality materials becau on innovative ma

- Pendant and wrist-band waterproof personal panic (SA-04)
- Hand-held with Belt-clip option (SA-26/7/8)
- Remote controls with 1 to 5 channels
- Sealed soft touch buttons (SA-33)



SA-33





SA-26/27/28 ROSSLARE