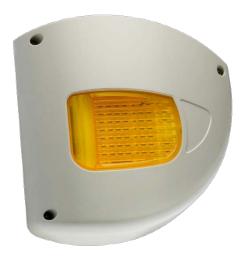

# **SA-80 Wireless Siren**

ssslare is an exteblished player in the intrusion detect casing. All our intrusion detection ar

hey are made of high quality materials based on innovative ma

- Suitable for outdoor use, weatherproof
- Powerful siren output level (103dB)
- Generate different type of sound signals (Burglar and fire)
- Strong strobe lamp
- Bi-directional RF communications