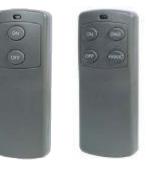

## **Remote Controls**

Ressione provides a complete solution for all of your intru care dystams int

casing. All our intrusion detection an

hey are made at high quality materials becau on innovative ma

- Pendant and wrist-band waterproof personal panic (SA-04)
- Hand-held with Belt-clip option (SA-26/7/8)
- Remote controls with 1 to 5 channels
- Sealed soft touch buttons (SA-33)