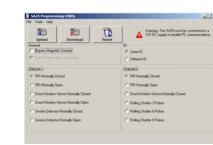

They are made of high quality materials becau on encoutive ma

- Convert Rosslare wireless products such as: detectors, sensors and remote controls to a hardwire output
- Compatible with any hardwire alarm panel
- SA-38 supports up to 8 channels (32 wireless products)
- SA-22 supports up to 2 channels (6 wireless products)
- Local and PC software programming