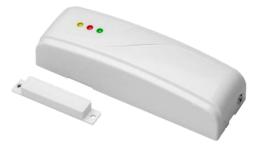

#### **SA-20**

- Unique 3-in-1 sensor Vibration, Movement and Magnetic contact
- Each sensor can be activated separately
- False alarm reduction by continuously monitoring the surroundings

#### **SA-19**

- Sentrol pattern recognition sensor
- Wide 360° detection range

**SA-20** 