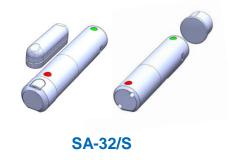

### Wireless sensors

- Door / Window magnetic contacts
- Long life lithium battery
- Easy to install and operate in a wide range of residential and commercial environments
- SA-32 smallest recessed door contact
- SA-32S available with shock sensor
- One auxiliary hardwire input (SA-02)
- 2 programmable auxiliary hardwire inputs (SA-25)
- Programming Software (SA-25)