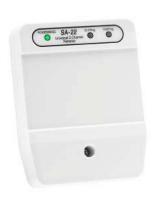

### **Universal Receivers**

Resolute provides a complete solution for all of your initial care systems initial Resolute for an established Marine in the Interstant detector

casing, All our intrusion detection an

They are made of high quality materials becau on encoutive ma

- Convert Rosslare wireless products such as: detectors, sensors and remote controls to a hardwire output
- Compatible with any hardwire alarm panel
- SA-38 supports up to 8 channels (32 wireless products)
- SA-22 supports up to 2 channels (6 wireless products)
- Local and PC software programming