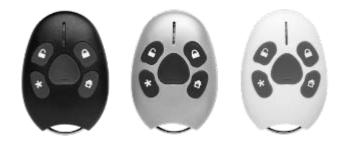

## **Remote Controls**

Ressione provides a complete solution for all of your intru care dystams int

casing. All our intrusion detection an

hey are made at high quality materials becau on innovative ma

- Pendant and wrist-band waterproof personal panic (SA-04)
- Hand-held with Belt-clip option (SA-26/7/8)
- Remote controls with 1 to 5 channels
- Sealed soft touch buttons (SA-33)

SA-33

SA-26/27/28 ROSSLARE