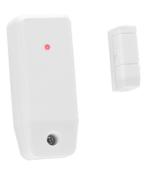

### Wireless sensors

- Door / Window magnetic contacts
- Long life lithium battery
- Easy to install and operate in a wide range of residential and commercial environments
- SA-32 smallest recessed door contact
- SA-32S available with shock sensor
- One auxiliary hardwire input (SA-02)
- 2 programmable auxiliary hardwire inputs (SA-25)
- Programming Software (SA-25)