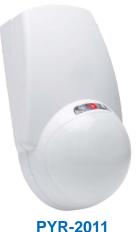

# Wireless Infrared Detectors (PIR)

- Advance Technology Fuzzy Logic Algorithm Improves Detection and Reduce False Alarms
- Unique Fresnel
- High Quality Pyroelectric infrared sensor
- Mirror look down (with spherical lens)
- Power save technology
- Self test and auto temperature calibration
- Walk & RF transmission tests