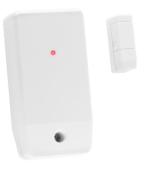

### Wireless sensors

- Door / Window magnetic contacts
- Long life lithium battery
- Easy to install and operate in a wide range of residential and commercial environments
- SA-32 smallest recessed door contact
- SA-32S available with shock sensor
- One auxiliary hardwire input (SA-02)
- 2 programmable auxiliary hardwire inputs (SA-25)
- Programming Software (SA-25)