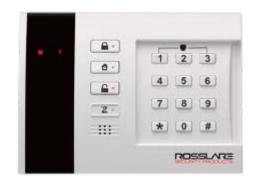

### **Wireless Keypad**

- Fully wireless keypad (operates on batteries only)
- Bi-Directional communication with the HomeLogiX and SecuraCare hosting panels
- System Status, Bypass, Memory and Trouble indications
- Embedded RFID reader (125kHz) for arming and disarming
- Arming Away/Home and disarming using user's PIN code