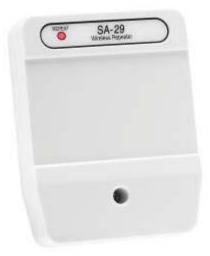

## **Single-level Repeater**

Resslare provides a complete solution for all of your into cara systems in Resslare is an astablished Maver in the introsont detect

casing. All our intrusion detection any

they are made at high quality materials bookd on innovative in

- High performance wireless product
- Ideal for residential, commercial and institutional applications
- Cost effective solution for RF range extension needs
- Single Level Coverage
- Rechargeable battery backup with 24 hours of backup power
- No programming required