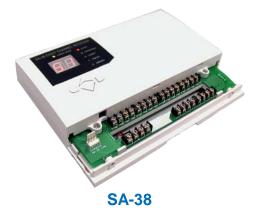

### **Universal Receivers**

Resolute provides a complete solution for all of your initial care systems initial Resolute for an established Marine in the Interstant detector

casing, All our intrusion detection an

They are made of high quality materials becau on encoutive ma

- Convert Rosslare wireless products such as: detectors, sensors and remote controls to a hardwire output
- Compatible with any hardwire alarm panel
- SA-38 supports up to 8 channels (32 wireless products)
- SA-22 supports up to 2 channels (6 wireless products)
- Local and PC software programming